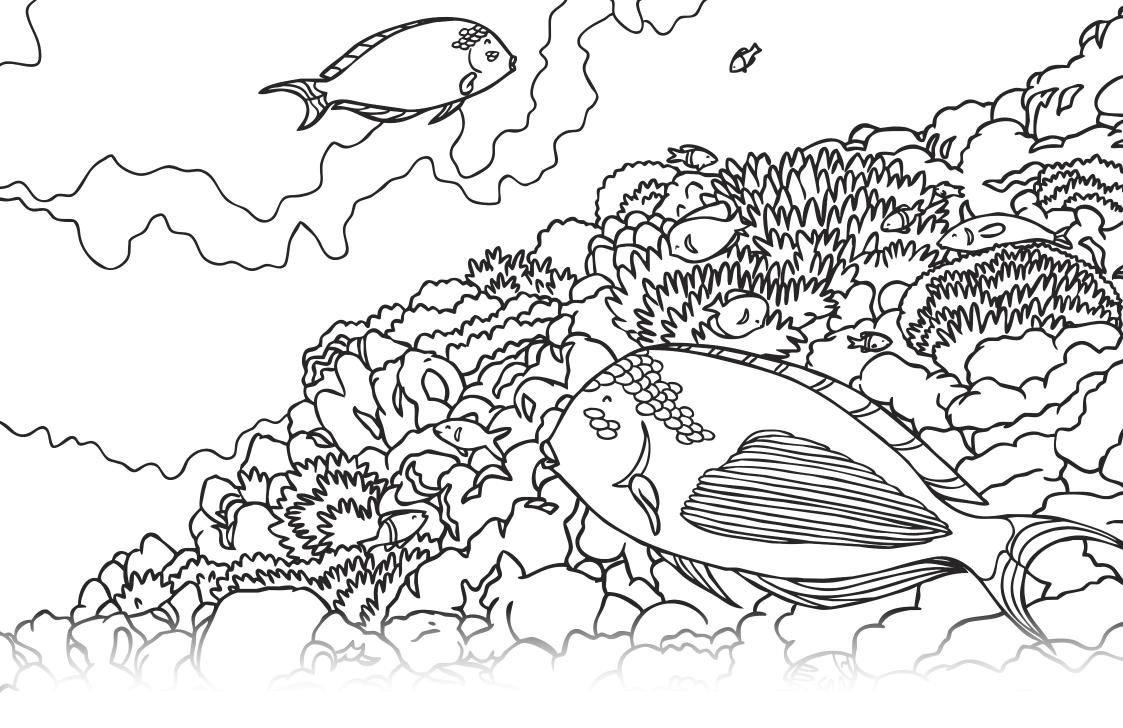

## The Great Barrier Reef

|           | t Damie   |             | The large            |                                         |   |
|-----------|-----------|-------------|----------------------|-----------------------------------------|---|
| system in |           | ·ld. It is  | in he Co             | ,                                       |   |
| The coast | of Quee   | nsland, ž   | VIII I.<br>VASTRATA. | ll is one                               | 0 |
| the most  | popular   | Tourist d   | estinations          | in Aust                                 |   |
|           | n luvo mi | llion visil | ors every            |                                         |   |
| are over  | 500       | species of  |                      | , i i i i i i i i i i i i i i i i i i i |   |
| ranqinq f |           | colourful   |                      | ta while                                |   |

#### The Great Barrier Reef