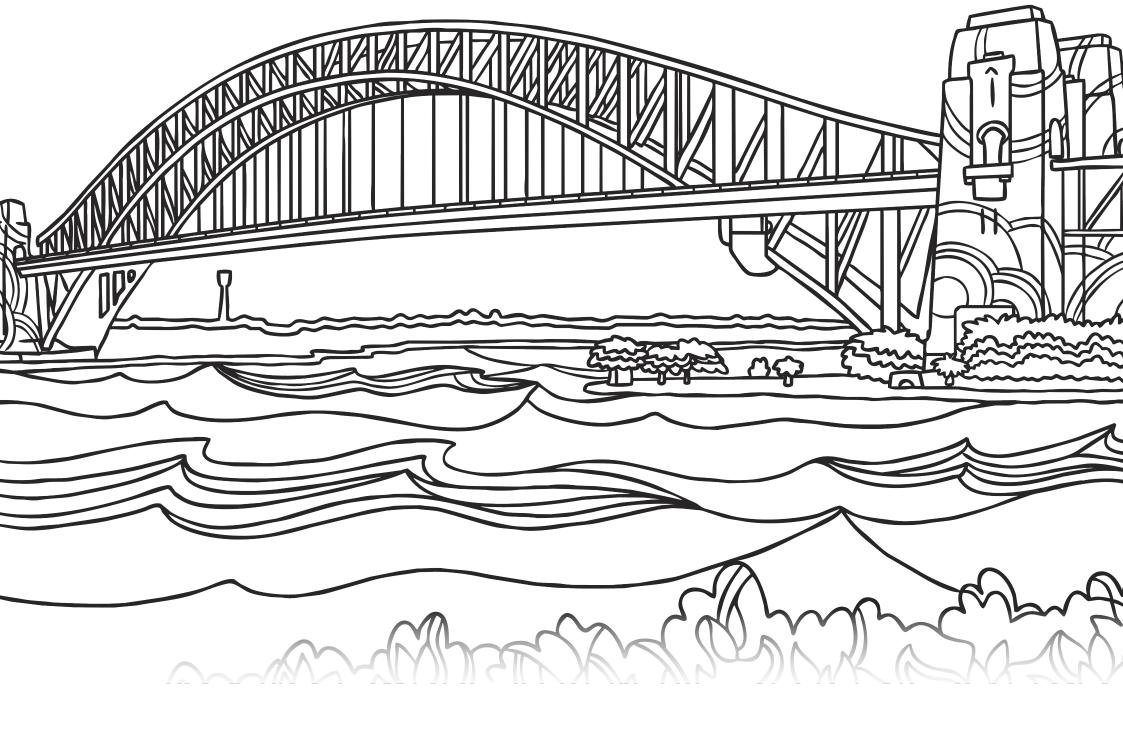

# Sydney Harbour Bridge

| <u>Sudden lardour Dridge is a sie</u>     | el arch bridge       |
|-------------------------------------------|----------------------|
| <u>Inal carries cars, Irains, bikes a</u> | ma people across     |
| <u>Syaney Harbour. II was constru</u>     |                      |
| 5                                         |                      |
| build. Today, it is an important          |                      |
| Tourists can climb the bridge to          |                      |
| spectacular views across the hart         | <u> 1007 ana ing</u> |